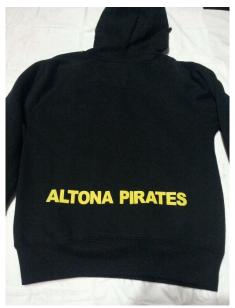

#### **HOODIES**

Hoodies can be ordered in sizes from childrens 8 to 14, and adults Small through to XXXXL. Cost for childrens hoodies is \$35, and adults \$40.

Hoodie Front

Hoodie Back