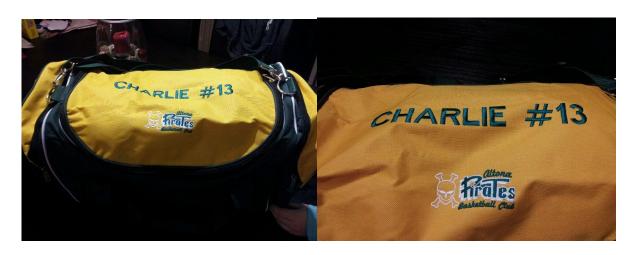

### **BAGS**

Our coaches are sporting new bags and they are now available with individualised names as well! Bags fit two balls and have a pocket each end, two carry handles and an adjustable shoulder strap. They come with either just the Pirates logo for \$30, or the logo along with your name (can be nickname), or your name and number perhaps for \$35.