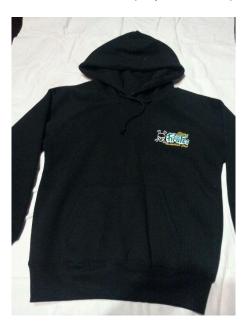

#### **HOODIES**

Hoodies can be ordered in sizes from childrens 8 to 14, and adults Small through to XXXXL. Cost for childrens hoodies is \$35, and adults \$40.

Hoodie Front

Hoodie Back